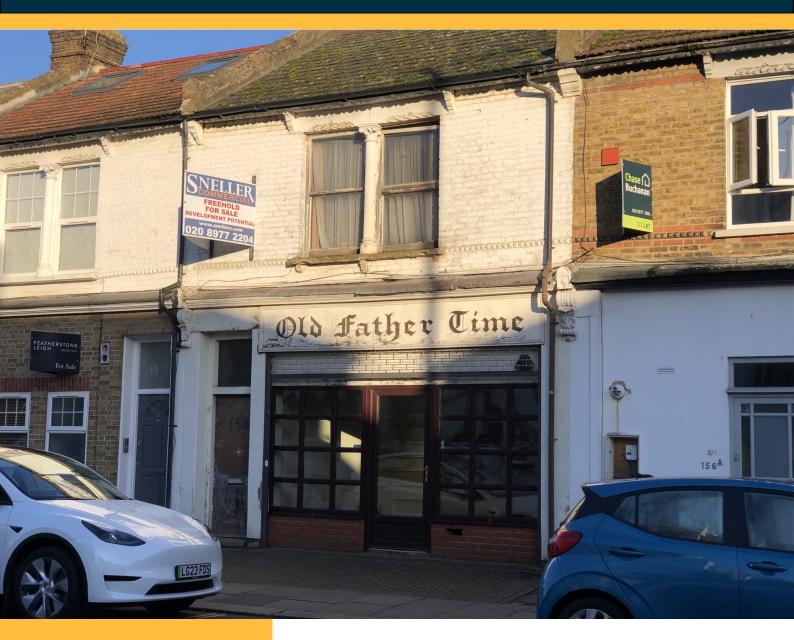

# 158 STANLEY ROAD, TEDDINGTON TW11 8UD

# **DESCRIPTION**

The property comprises a retail shop with front forecourt with a 2 bedroom flat above. The flat has its own entrance from Stanley Road and is in need of refurbishment. There is a further self contained 2 bedroom flat to the rear of the property. This is accessed from Victor Road via an attractive walkway. The rear flat is currently let on an AST.