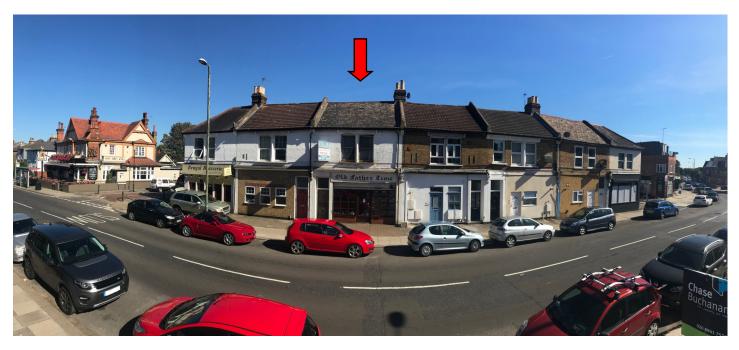

#### **LOCATION**

The property is located in a local retail parade on Stanley Road, close to its junction with Victor Road in Teddington. Stanley Road (B358) is the main road from Teddington through to Twickenham and the A316 which provides access to the M3 and motorway network. Fulwell railway station and bus terminal are both within approximately one third of a mile.